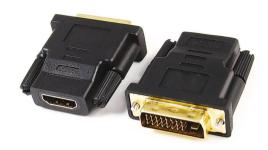

## **HDMI Female to DVI-D Dual link DVI 24+1 Female Coupler**

## **Description:**

FARSINCE HDMI Female to DVI-I(24+1) Dual link Female Coupler can be used to connect HDMI devices such as flat screens, etc. The adapter can also be used as a port saver to protect the interface in applications with high contact durability.

## **Specification:**

- Connector1: HDMI-A 19-pin female, gold plated
- Connector1: DVI-D Dual link 24+1 pin male, gold plated
- · Housing: Plastic molding
- High Speed HDMI with Ethernet (HEC) specification
- HDMI DVI converter Max support to output 1920x1080 resolution
- · Compliant: RoHS, REACH